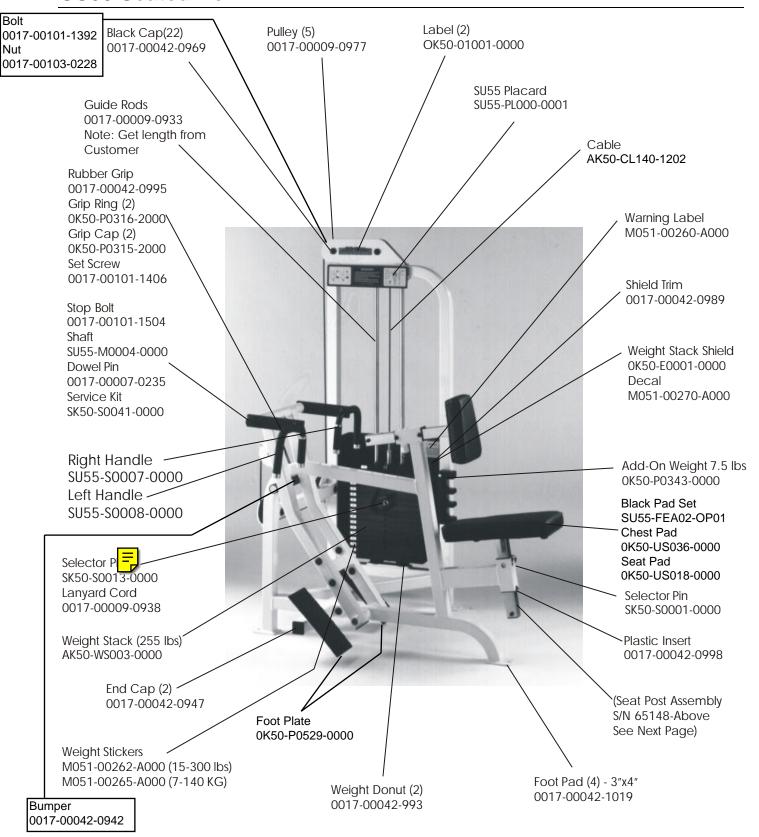

## SELECTORIZED STRENGTH TRAINING EQUIPMENT SU55 Seated Row



## **SELECTORIZED STRENGTH TRAINING EQUIPMENT SU55 Seat Post Assembly - S/N 65148-Above**



| BILL OF MATERIALS |      |                 |                                |
|-------------------|------|-----------------|--------------------------------|
| Item No.          | Qty. | Part Number     | Description                    |
| 1                 | 1    | AK50-S0028-0000 | Seat post assembly             |
| 2                 | 1    | 0K50-P0547-0000 | Front striker plate (14 notch) |
| 3                 | 1    | 0K50-P0548-0000 | Back striker plate             |
| 4                 | 4    | 0017-00101-1655 | 5/16" x 24 flat bolt           |
| 6                 | 1    | 0017-00009-1079 | Soring                         |
| 1                 | 1    | 0K50-P0550-0000 | Lever release